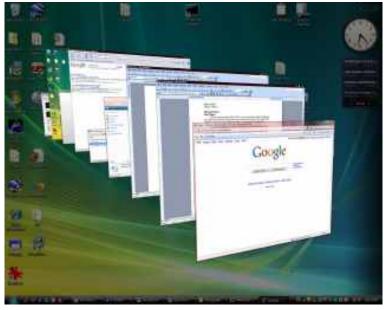

#### Interface

Yes, the new "Aero" interface seems more like a marketing feature for people who just go by looks. But it can truly be helpful to you. One thing is that you can see under the title bar of any window. With certain windows, there may be a larger transparent portion. (See Screenshot 2.) Another lesser-known fact is that you can see a preview of a window by hovering the mouse over the taskbar button (Screenshot 3). Probably the most fancy feature that Microsoft used for marketing is called Windows Flip. You've probably heard of it. Use Screenshot 4 to confirm your suspicions. I like to call it "Twirly Window." To get this, push Windows-Tab. Continue pushing Tab until the window you want is in the front. The desktop is also a choice. If you can't figure out what a window is, you can try Alt-Tab, which also shows the name of the window as well as a thumbnail preview. You may have to switch back and forth. Alt-Tab is shown in Screenshot 5. (Incidentally, Alt-Tab with a much less fancy interface was available in earlier versions of Windows back to Windows 95.) As you can see, transparency is widely used in all these features.