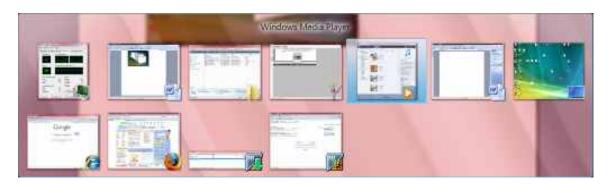

#### Interface

Yes, the new "Aero" interface seems more like a marketing feature for people who just go by looks. But it can truly be helpful to you. One thing is that you can see under the title bar of any window. With certain windows, there may be a larger transparent portion. (See Screenshot 2.) Another lesser-known fact is that you can see a preview of a window by hovering the mouse over the taskbar button (Screenshot 3). Probably the most fancy feature that Microsoft used for marketing is called Windows Flip. You've probably heard of it. Use Screenshot 4 to confirm your suspicions. I like to call it "Twirly Window." To get this, push Windows-Tab. Continue pushing Tab until the window you want is in the front. The desktop is also a choice. If you can't figure out what a window is, you can try Alt-Tab, which also shows the name of the window as well as a thumbnail preview. You may have to switch back and forth. Alt-Tab is shown in Screenshot 5. (Incidentally, Alt-Tab with a much less fancy interface was available in earlier versions of Windows back to Windows 95.) As you can see, transparency is widely used in all these features.