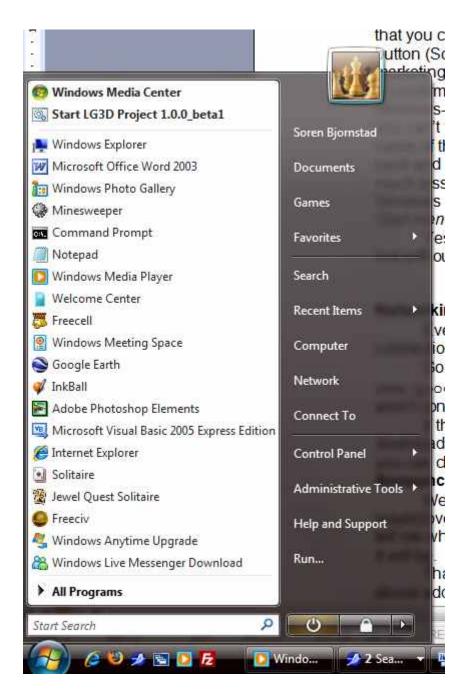

#### Start menu

Yes, the new Start menu has several new features, but you can probably live without it. To check it out, see Screenshot 6. The most notable change is that there is now a search box (which can be activated by simply typing, no need to click in it) meaning that searches are much easier. This same box is also found in every Windows Explorer window. The icon at the top of the Start menu shows your user picture. However, when you mouse over an option on the right side of the Start menu, it changes to show the icon for that folder or option. The big power button now activates "Turn Off" mode, which saves the hard drive's contents to disk and switches to low power mode. This means that if the power goes out, you won't lose any data. To shut down, click the little arrow to the right of the two power buttons.

Other changes include that All Programs now changes the Frequently Used Programs and Pinned Items lists to All Programs rather than opening a little flip-out menu (no, that's not the official name) and the absence of a Run button.